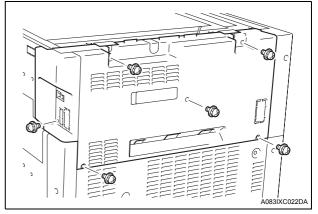

## II. Installation procedures

- 1. Turn off the machine and unplug the power cord from the power outlet.
- Remove the rear cover (six screws)

3. Remove the right upper cover from the machine (two screws).