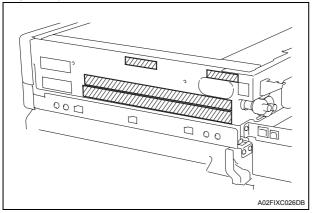

4. Cut out the dividing covers (two places) of the right upper cover that has been removed in step 3 using an appropriate tool such as a nipper.

5. Remove the tape shown in the illustration (four places).