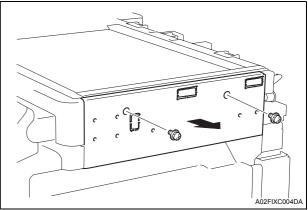

## II. Installation procedures

- 1. Turn off the machine and unplug the power cord from the power outlet.
- Remove the rear cover (six screws)

3. Remove the right upper cover from the machine (two screws).

4. Cut out the dividing covers (two places) of the right upper cover that has been removed in step 3 using an appropriate tool such as a nipper.

5. Remove the tape shown in the illustration (four places).