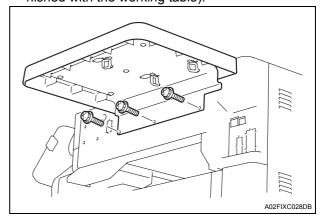

9. Secure the working table (three screw B's furnished with the working table).

6. Install the mounting bracket (two places) (two screws A each furnished with the working table.)

- 7. Install the removed covers by the inverse procedures to removing them.
- 8. Insert the snaps of the working table (two places) into the hole position of the mounting bracket and slid it in the direction of an arrow.