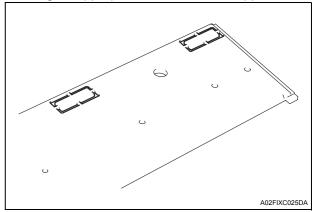

9. Secure the working table (three screw B's furnished with the working table).

6. Install the mounting bracket (two places) (two screws A each furnished with the working table.)

- 7. Install the removed covers by the inverse procedures to removing them.
- 8. Insert the snaps of the working table (two places) into the hole position of the mounting bracket and slid it in the direction of an arrow.