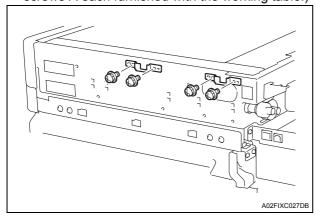

b>⚠WARNING**



After unpacking, be sure to get rid of the packaging materials and keep them out of the reach of children.

Putting the head in the plastic bag involves danger of suffocation.

## II. Installation procedures

- 1. Turn off the machine and unplug the power cord from the power outlet.
- Remove the rear cover (six screws)



3. Remove the right upper cover from the machine (two screws).



4. Cut out the dividing covers (two places) of the right upper cover that has been removed in step 3 using an appropriate tool such as a nipper.



5. Remove the tape shown in the illustration (four places).



9. Secure the working table (three screw B's furnished with the working table).



6. Install the mounting bracket (two places) (two screws A each furnished with the working table.)



- 7. Install the removed covers by the inverse procedures to removing them.
- 8. Insert the snaps of the working table (two places) into the hole position of the mounting bracket and slid it in the direction of an arrow.