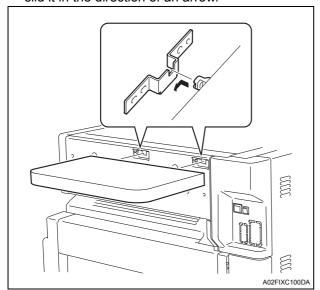

9. Secure the working table (three screw B's furnished with the working table).

6. Install the mounting bracket (two places) (two screws A each furnished with the working table.)

- 7. Install the removed covers by the inverse procedures to removing them.
- 8. Insert the snaps of the working table (two places) into the hole position of the mounting bracket and slid it in the direction of an arrow.